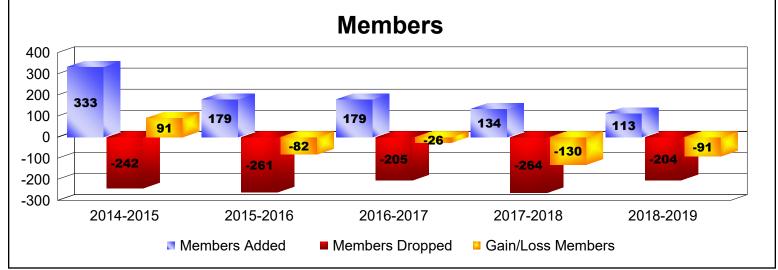

District 330 C As of June 2019 Cumulative

| Year      | New<br>Clubs | Dropped<br>Clubs | Gain/<br>Loss<br>Clubs | New<br>Members | Charter<br>Members | Reinstate<br>Members | Transfer<br>Members | Total<br>Member<br>Added | Total<br>Members<br>Dropped | Gain/<br>Loss<br>Members |
|-----------|--------------|------------------|------------------------|----------------|--------------------|----------------------|---------------------|--------------------------|-----------------------------|--------------------------|
| 2014-2015 | 1            | -4               | -3                     | 284            | 20                 | 2                    | 27                  | 333                      | -242                        | 91                       |
| 2015-2016 | 0            | -3               | -3                     | 173            | 0                  | 3                    | 3                   | 179                      | -261                        | -82                      |
| 2016-2017 | 0            | -1               | -1                     | 172            | 0                  | 4                    | 3                   | 179                      | -205                        | -26                      |
| 2017-2018 | 0            | -2               | -2                     | 98             | 0                  | 3                    | 33                  | 134                      | -264                        | -130                     |
| 2018-2019 | 0            | -3               | -3                     | 106            | 0                  | 4                    | 3                   | 113                      | -204                        | -91                      |
| Average   | 0            | -3               | -2                     | 167            | 4                  | 3                    | 14                  | 188                      | -235                        | -48                      |