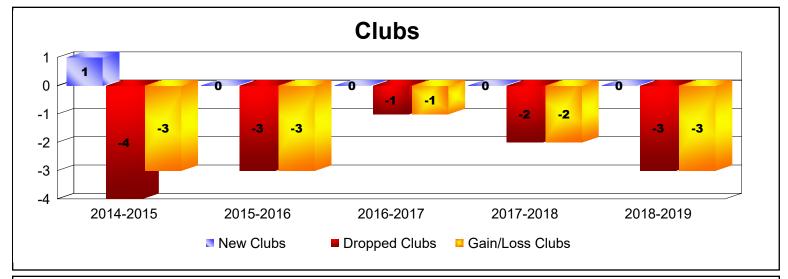

District 330 C As of June 2019 Cumulative

| Year      | New<br>Clubs | Dropped<br>Clubs | Gain/<br>Loss<br>Clubs | New<br>Members | Charter<br>Members | Reinstate<br>Members | Transfer<br>Members | Total<br>Member<br>Added | Total<br>Members<br>Dropped | Gain/<br>Loss<br>Members |
|-----------|--------------|------------------|------------------------|----------------|--------------------|----------------------|---------------------|--------------------------|-----------------------------|--------------------------|
| 2014-2015 | 1            | -4               | -3                     | 284            | 20                 | 2                    | 27                  | 333                      | -242                        | 91                       |
| 2015-2016 | 0            | -3               | -3                     | 173            | 0                  | 3                    | 3                   | 179                      | -261                        | -82                      |
| 2016-2017 | 0            | -1               | -1                     | 172            | 0                  | 4                    | 3                   | 179                      | -205                        | -26                      |
| 2017-2018 | 0            | -2               | -2                     | 98             | 0                  | 3                    | 33                  | 134                      | -264                        | -130                     |
| 2018-2019 | 0            | -3               | -3                     | 106            | 0                  | 4                    | 3                   | 113                      | -204                        | -91                      |
| Average   | 0            | -3               | -2                     | 167            | 4                  | 3                    | 14                  | 188                      | -235                        | -48                      |